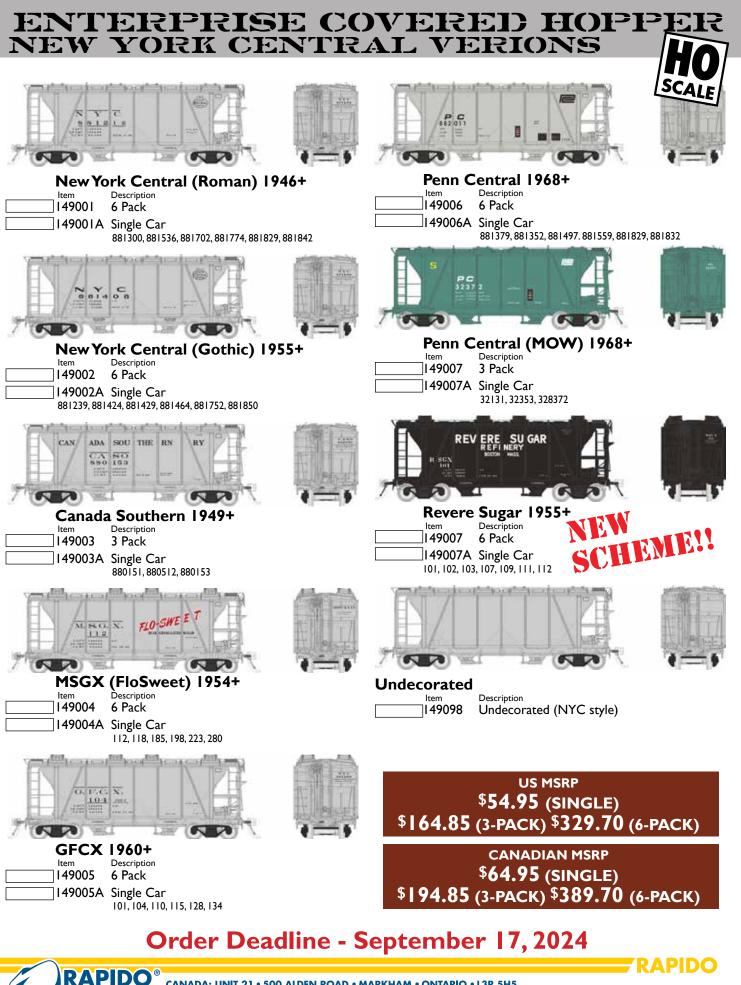

#### No, not **THAT** one Jason...

Rapido Trains is excited to offer the "Enterprise" 2-bay covered hopper in HO scale, *now with wire grabs and ladders and a new paint scheme!* 

During the early development of covered hoppers, the New York Central built several different groups of "Enterprise" covered hoppers both for its own use and for its subsidiaries. The first groups were built in 1939 and 1940. These cars proved quite successful, and in 1946 the NYC built another group of cars under Lot (the NYC's classification system) number 747-H. The postwar cars were slightly larger than their predecessors with a 2000 cubic foot capacity. Some of these cars were fitted with smaller, circular hatches for flour and sugar loading.

A total of 750 cars were built in Lot 747-H. They proved so successful that additional cars followed in Lots 783, 784 and 785. The later series differed in using diagonal panel roofs but were otherwise identical to the Lot 747 cars.

Rapido is offering correct versions of both the New York Central Lot 747H cars and the CN's home-built versions.

All Rapido Enterprise covered hoppers feature:

- · Designed from original blueprints and field measurements
- Both NYC and CN versions available
- Wire grab irons and ladders
- · Fully detailed body and underframe
- Rapido semi-scale metal couplers
- · Free-rolling trucks with turned metal wheels
- Accurate paint and decoration
- · Multiple road numbers per scheme

| <u>US MSRP</u> |          | CANADIAN MSRP     |
|----------------|----------|-------------------|
| \$ 54.95       | (SINGLE) | \$ 64.95 (SINGLE) |
| \$164.85       | (3-PACK) | \$194.85 (3-РАСК) |
| \$329.70       | (6-PACK) | \$389.70 (6-РАСК) |