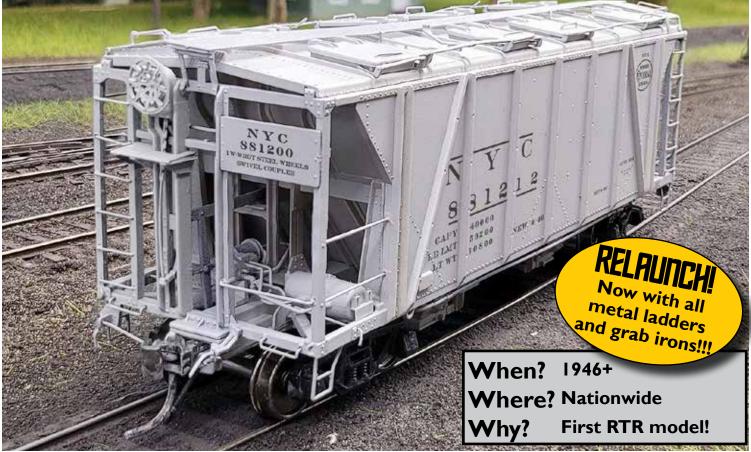

# ENTERPRISE COVERED HOPPER

## "We're building a model of the Enterprise!

#### Beauty, goal, eh??!!!!!"

#### No, not **THAT** one Jason...

Rapido Trains is excited to offer the "Enterprise" 2-bay covered hopper in HO scale, *now with wire grabs and ladders and a new paint scheme!* 

During the early development of covered hoppers, the New York Central built several different groups of "Enterprise" covered hoppers both for its own use and for its subsidiaries. The first groups were built in 1939 and 1940. These cars proved quite successful, and in 1946 the NYC built another group of cars under Lot (the NYC's classification system) number 747-H. The postwar cars were slightly larger than their predecessors with a 2000 cubic foot capacity. Some of these cars were fitted with smaller, circular hatches for flour and sugar loading.

Rapido is offering correct versions of both the New York Central Lot 747H cars and the CN's home-built versions.

All Rapido Enterprise covered hoppers feature:

- · Designed from original blueprints and field measurements
- Both NYC and CN versions available
- Wire grab irons and ladders
- · Fully detailed body and underframe
- Rapido semi-scale metal couplers
- · Free-rolling trucks with turned metal wheels
- Accurate paint and decoration
- · Multiple road numbers per scheme