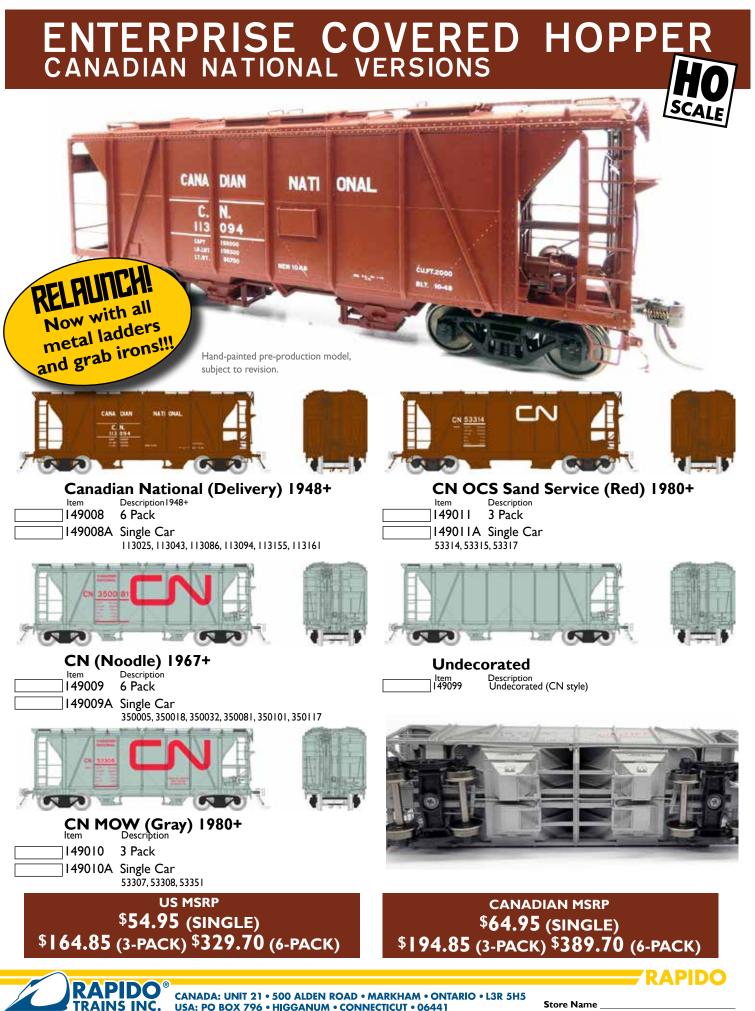

### Order Deadline September 17,2024

The Canadian National also built 150 cars to largely the same design. These were also delivered in 1948. The CN cars differed from the NYC's in the design of roof panels, side panels, hatch spacing and construction details. The CN's cars remained in service for many years, with some being later converted to ballast cars for maintenance of way use.

Rapido is offering correct versions of both the New York Central Lot 747H cars and the CN's home-built versions.

All Rapido Enterprise covered hoppers feature:

- · Designed from original blueprints and field measurements
- Both NYC and CN versions available
- Wire grab irons and ladders
- · Fully detailed body and underframe
- Rapido semi-scale metal couplers
- · Free-rolling trucks with turned metal wheels
- Accurate paint and decoration
- · Multiple road numbers per scheme

| <u>US MSRP</u> |          | CANADIAN MSRP     |
|----------------|----------|-------------------|
| \$ 54.95       | (SINGLE) | \$ 64.95 (SINGLE) |
| \$164.85       | (3-PACK) | \$194.85 (3-РАСК) |
| \$329.70       | (6-PACK) | \$389.70 (6-РАСК) |